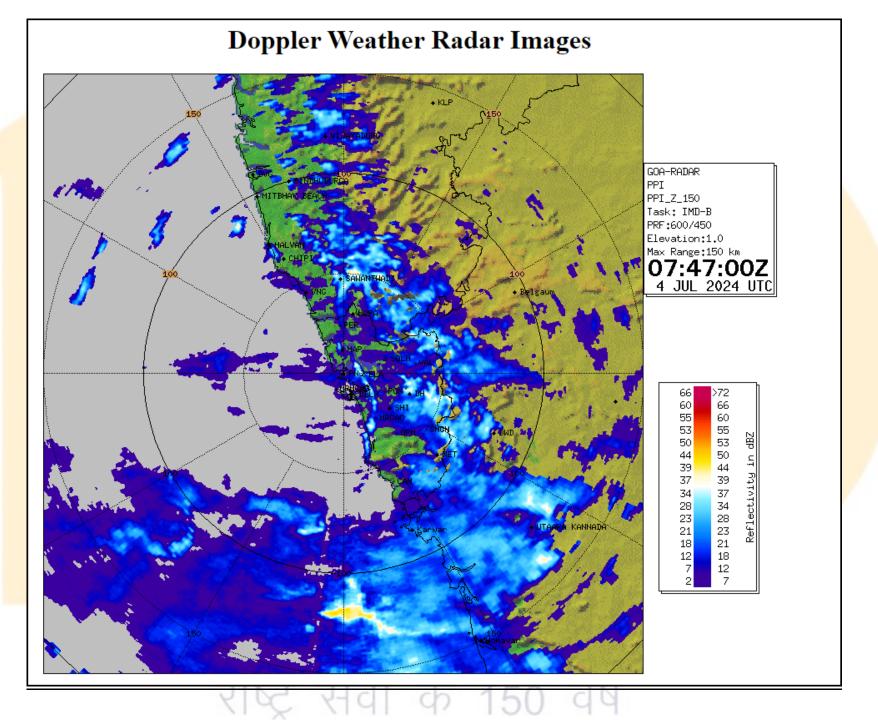

## तात्कालिक मौसम चेतावनी/ Nowcast Weather Warning

Warning Code/ चेतावनी कोड:-

Watch: (Be Alert)

Date & Time of issue: - 0100 HRS, July 4, 2024.

Date & Time of validity: -0400 HRS, July 4, 2024.

- ❖ Moderate rain very likely to occur at most places with Heavy to Very Heavy rainfall very likely to occur at Isolated places with strong surface wind gusting to 40 50 kmph over North Goa and South Goa Districts during Next 1-3 hours.
- ❖ At 1300 hrs clouds are present over most of the talukas of North and south Goa.
- **Clouds** are developing and moving in Eastwards direction.